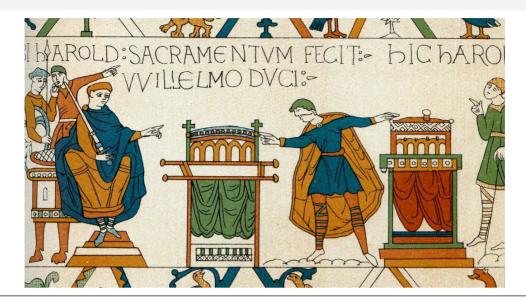

## Skills catcher - How hard was it to settle and invade Britain?

This scene from a tapestry shows a man swearing an oath (a solemn promise) to a king.

How do you know someone is swearing an oath (making a promise)?

| · · |                                                                             |
|-----|-----------------------------------------------------------------------------|
|     |                                                                             |
|     |                                                                             |
|     |                                                                             |
|     |                                                                             |
|     |                                                                             |
| 2   | Which figure do you think is the king and how do you know?                  |
| _   | Willest rigore do goo triinik is the king and new do goo know.              |
|     |                                                                             |
|     |                                                                             |
|     |                                                                             |
|     |                                                                             |
|     |                                                                             |
| 3   | What do you think the oath (promise) might be?                              |
|     | (promiss) might be.                                                         |
|     |                                                                             |
|     |                                                                             |
|     |                                                                             |
|     |                                                                             |
|     |                                                                             |
| A   | This tapestry was made for the brother of the king. How reliable is it as a |
| 4   | source of information?                                                      |
|     |                                                                             |
|     |                                                                             |
|     |                                                                             |
|     |                                                                             |
|     |                                                                             |